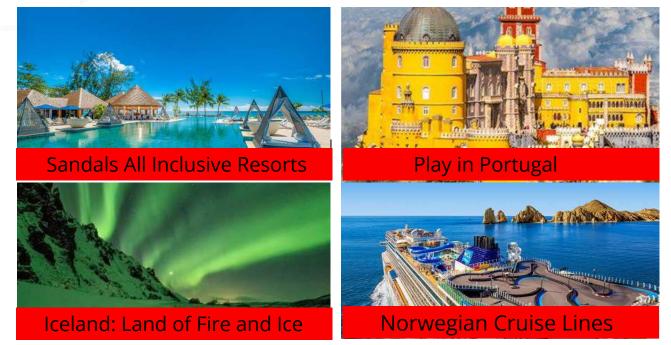

## **Sandals All Inclusive Resorts**

Six night stay in Club level room at your choice of Sandals Resorts throughout the Caribbean, excluding St Vincent. Roundtrip airfare included.

Jandals

Enjoy all-inclusive luxury vacations at Sandals Caribbean resorts with more quality inclusions than any other luxury beach resort. With gorgeous whitesand beaches, savory dining experiences, opulent accommodations, unlimited refreshing beverages, exciting water sports, and round-trip airport transfers. Up to \$7,000 value!

CARIBBEAN RESORTS

#### THIS EXPERIENCE INCLUDES.

1115

ALL INCLUSIVE DRINKS & DINING Round Trip Flights with Airport transfers included

**EXCITING WATER SPORTS** 

**INCREDIBLE EXCURSIONS AVAILABLE** 

**OPULENT DINING OPTIONS** 