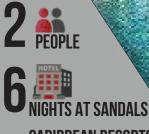

# PORTUGAL

Explore Portugal with stays in both Lisbon and Porto, plus tours to the surrounding areas. Discover the beautiful city of Lisbon, plus enjoy an excursion to Sintra (a UNESCO city) and the beaches of Cascais. At the trip's midpoint, take a private car from Lisbon to Porto. Take in all that Porto offers, plus enjoy a day in the Douro River Valley. Includes round trip airfare, round trip airport transfers, hotel accomodations, 3 excursions, breakfast daily.

THIS EXPERIENCE INCLUDES:

**3 EXCURSIONS DURING TRIP** 

EXPLORE PORTO, LISBON & DOURO RIVER VALLEY CRUISE PLANNERS BOOKING+CONCIERGE