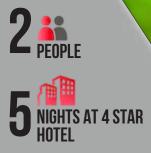

## NCL NORWEGIAN CRUISE LINE®

7 NIGHT cruise in a balcony cabin from a US or San Juan, Puerto Rico port to the destination of your choice. Hawaii sailings excluded. Up to \$7000 value. Subject to availability. Black out dates December 10,2025 to January 5, 2026. Must travel by June 1, 2026. Roundtrip airfare and More at Sea\*, taxes and gratuities included.

\*More at Sea includes Starlink Wi-Fi, Premium Beverage Package, Specialty Dining, Shore Excursion Credit.

THIS EXPERIENCE INCLUDES:

UPGRADED BALCONY CABIN More at sea package, including wifi, Specialty dining & premium beverages Shore excursion credit