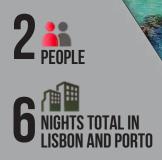

## ICELAND LAND OF FIRE + ICE

It's the power of Icelandic nature to turn the ordinary into the extraordinary. A dip in a pool becomes a soak in a geothermal lagoon; a casual stroll can transform into a trek across a glittering glacier; and a quiet night may mean front-row seats to the aurora borealis' curtains of light, or the soft, pinkish hue of the midnight sun. No place on Earth seems so alien, but perhaps no place is as pure a showcase for our planet's most raw and active geological features as Iceland. It's indescribably beautiful.

#### THIS EXPERIENCE INCLUDES:

Π

- NORTHERN LIGHTS & STAR GAZING
- BLUE LAGOON WITH MUD MASK
- GOLDEN CIRCLE TOUR
  - CRUISE PLANNERS BOOKING+CONCIERGE

Subject to availability. Must be booked a minimum of 60 days in advance. Blackaut Dates - Major Holidays, December 24 - January 5 Other dates may apply. Northern Lights are available mid-August - mid to late April. An alternate experience can be reserved for you if traveling outside of this time.